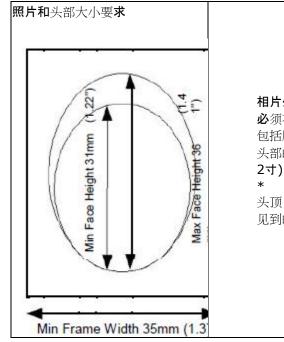

|
|                                                                                                                                                                               |
| Interpreter's signature                                                                                                                                                       |

| Date: |  |
|-------|--|
|       |  |

### 照片要求细则

### 要求:

**申**请临时居民访问签证、学习许可或工作许可需要递交**2**张照片。照片必须符合下列要求,否则将不被接受。我们会在审理你的申请前要求你递交新的照片。

请确保你递交的照片符合这些要求以避免延误申请审理。

### 照片要求细则:

最近6个月内拍摄的2张同样的照片,黑白或彩色均可。

照片必须清晰并轮廓分明,背景为纯白色或浅色。

数码相片不能做任何修改。

脸部须正对照相机,保持正常表情,不要皱眉或微笑,且嘴部合拢。

**可以佩戴**带色彩的有度数的眼镜,只要申请人双眼清晰可见且镜框不遮挡眼睛的任何部分。不要佩戴太阳镜。

可以佩戴假发或其它装饰品,只要它们不影响申请人的本来面貌。

只要脸部特征能全部体现,则申请人可以佩戴帽子或出于宗教原因将头部盘裹。



相片外沿大小必须为35毫米X 45毫米(1.37寸X 1.77寸)。 必须在照片中体现整个头部的正面,脸部在照片中间,且要 包括肩部上端。

头部的大小,即从下巴到头顶\*的长度,必须在31毫米(1.2 2寸) 至36毫米(1.41寸) 之间。

头顶:头部的最上端,或(如果受头发或头饰的影响),可见到的头部/脑壳最上端。

不符合这些要求的照片将<u>不</u>被接受。